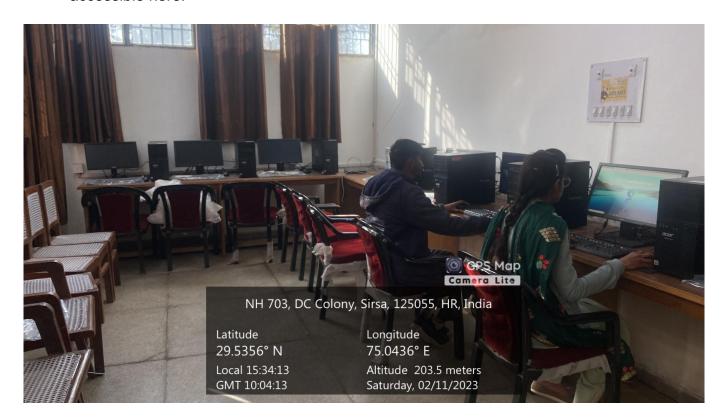

#### 4. List of Computer Labs

| Sr. No. | Department                     | Room No. | Size    | Location       |
|---------|--------------------------------|----------|---------|----------------|
| 1       | Economics Computer Lab         | 45A      | 25'x10' | Arts Block     |
| 2       | English Language Lab           | 43       | 20'x23' | Arts Block     |
| 3       | Computer Science Lab           | 120      | 20'x22' | Science Block  |
| 4       | Compulsory Computer Labs       | 41       | 20'x24' | Arts Block     |
| 5       | Compulsory Computer Labs       | 42       | 20'x24' | Arts Block     |
| 6       | Commerce Computer Lab          | 206      | 27'x24' | Commerce Block |
| 7.      | Maths cum Physics Computer Lab | 121      | 17'x10' | Science Block  |