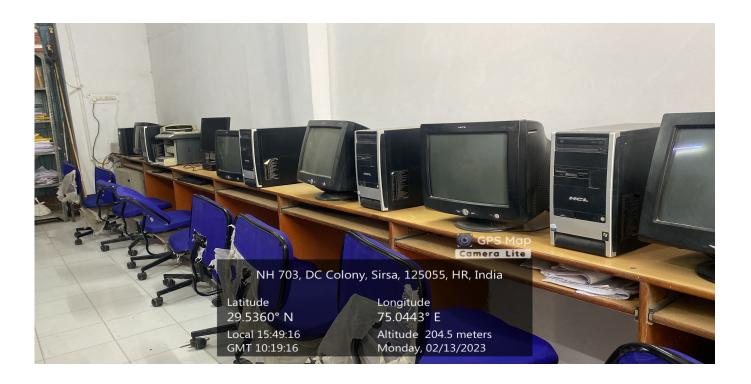

#### 4. List of Computer Labs

| Sr. No. | Department                     | Room No. | Size    | Location       |
|---------|--------------------------------|----------|---------|----------------|
| 1       | Economics Computer Lab         | 45A      | 25'x10' | Arts Block     |
| 2       | English Language Lab           | 43       | 20'x23' | Arts Block     |
| 3       | Computer Science Lab           | 120      | 20'x22' | Science Block  |
| 4       | Compulsory Computer Labs       | 41       | 20'x24' | Arts Block     |
| 5       | Compulsory Computer Labs       | 42       | 20'x24' | Arts Block     |
| 6       | Commerce Computer Lab          | 206      | 27'x24' | Commerce Block |
| 7.      | Maths cum Physics Computer Lab | 121      | 17'x10' | Science Block  |