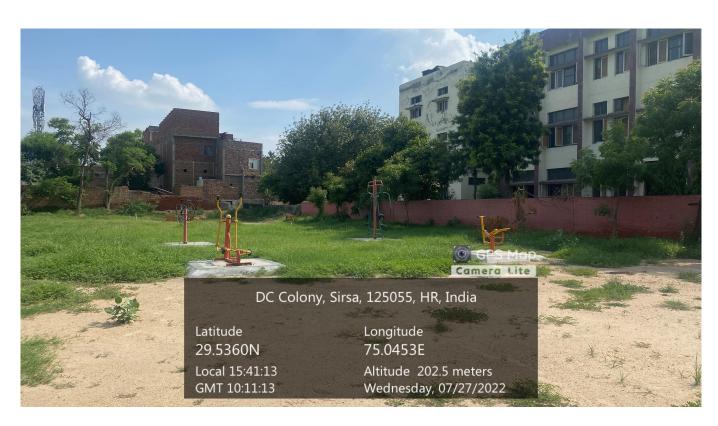

| 108  |          |      |                |
| 12. | Computer Science Department              | 120A | Yes      | Yes  | Science Block  |
| 13  | Mathematics Department                   | 122  | Yes      | Yes  | Science Block  |
| 14. | Physics Department                       | 123  | Yes      | Yes  | Science Block  |
| 15. | Botany Department                        | 136  | Yes      | Yes  | Science Block  |
| 16. | Zoology Department                       | 137  | Yes      | Yes  | Science Block  |
| 17. | Psychology Department                    | 141  | Yes      | Yes  | Science Block  |
| 18. | Commerce Department                      | 208A | No       | Yes  | Commerce Block |

#### 7. Indoor Gym







8. Outdoor Gym: Available in the college playground





#### 9. Playground











#### 10. Seminar Hall





#### 11. Multipurpose Hall





#### 12. Main Library











#### 13. Girls Common Room

There are three air conditioned Common Rooms for Girls with sufficient and comfortable Furniture and Washrooms fully equipped with Sanitary Napkin Dispensers as well as Incinators. The girl students can rest in these air conditioned rooms during their vacant classes and relax. These common rooms have dedicated lady attendants for the safety of girls and for maintenance of the common rooms.







#### 14. Girls Hostel