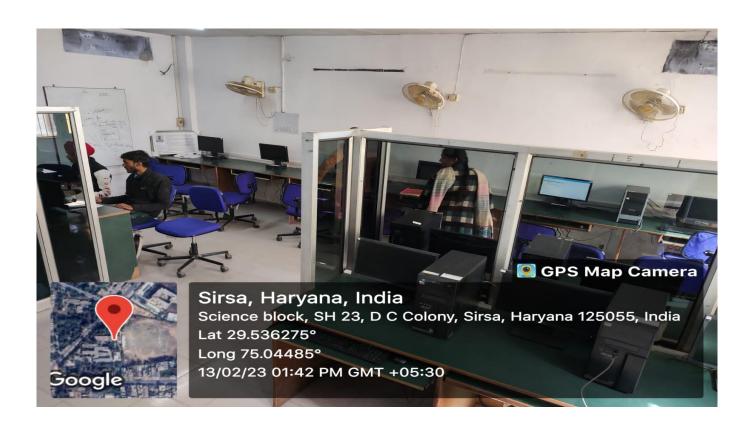

#### 4. List of Computer Labs

| Sr. No. | Department                     | Room No. | Size    | Location       |
|---------|--------------------------------|----------|---------|----------------|
| 1       | Economics Computer Lab         | 45A      | 25'x10' | Arts Block     |
| 2       | English Language Lab           | 43       | 20'x23' | Arts Block     |
| 3       | Computer Science Lab           | 120      | 20'x22' | Science Block  |
| 4       | Compulsory Computer Labs       | 41       | 20'x24' | Arts Block     |
| 5       | Compulsory Computer Labs       | 42       | 20'x24' | Arts Block     |
| 6       | Commerce Computer Lab          | 206      | 27'x24' | Commerce Block |
| 7.      | Maths cum Physics Computer Lab | 121      | 17'x10' | Science Block  |