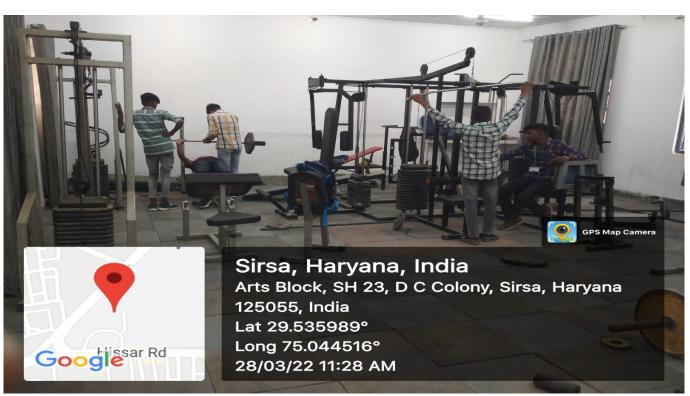

| Yes  | Science Block  |
|     |                                          | 108  |          |      |                |
| 12. | Computer Science Department              | 120A | Yes      | Yes  | Science Block  |
| 13  | Mathematics Department                   | 122  | Yes      | Yes  | Science Block  |
| 14. | Physics Department                       | 123  | Yes      | Yes  | Science Block  |
| 15. | Botany Department                        | 136  | Yes      | Yes  | Science Block  |
| 16. | Zoology Department                       | 137  | Yes      | Yes  | Science Block  |
| 17. | Psychology Department                    | 141  | Yes      | Yes  | Science Block  |
| 18. | Commerce Department                      | 208A | No       | Yes  | Commerce Block |

#### 7. Indoor Gym







8. Outdoor Gym: Available in the college playground





#### 9. Playground











#### 10. Seminar Hall





#### 11. Multipurpose Hall





#### 12. Main Library











#### 13. Girls Common Room

There are three air conditioned Common Rooms for Girls with sufficient and comfortable Furniture and Washrooms fully equipped with Sanitary Napkin Dispensers as well as Incinators. The girl students can rest in these air conditioned rooms during their vacant classes and relax. These common rooms have dedicated lady attendants for the safety of girls and for maintenance of the common rooms.







#### 14. Girls Hostel