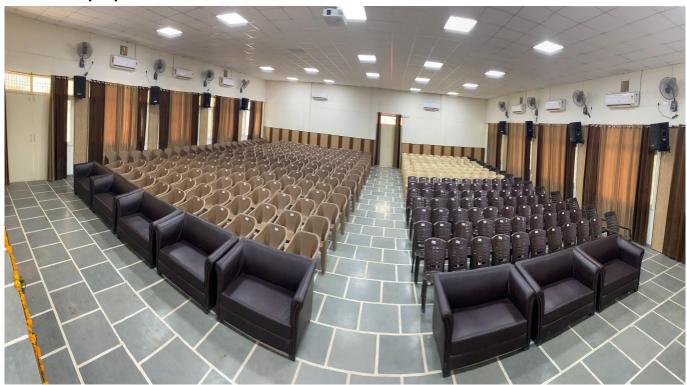

ence Department              | 120A | Yes      | Yes  | Science Block  |
| 13  | Mathematics Department                   | 122  | Yes      | Yes  | Science Block  |
| 14. | Physics Department                       | 123  | Yes      | Yes  | Science Block  |
| 15. | Botany Department                        | 136  | Yes      | Yes  | Science Block  |
| 16. | Zoology Department                       | 137  | Yes      | Yes  | Science Block  |
| 17. | Psychology Department                    | 141  | Yes      | Yes  | Science Block  |
| 18. | Commerce Department                      | 208A | No       | Yes  | Commerce Block |

#### 7. Indoor Gym







8. Outdoor Gym: Available in the college playground





#### 9. Playground











#### 10. Seminar Hall





#### 11. Multipurpose Hall





#### 12. Main Library











#### 13. Girls Common Room

There are three air conditioned Common Rooms for Girls with sufficient and comfortable Furniture and Washrooms fully equipped with Sanitary Napkin Dispensers as well as Incinators. The girl students can rest in these air conditioned rooms during their vacant classes and relax. These common rooms have dedicated lady attendants for the safety of girls and for maintenance of the common rooms.







#### 14. Girls Hostel