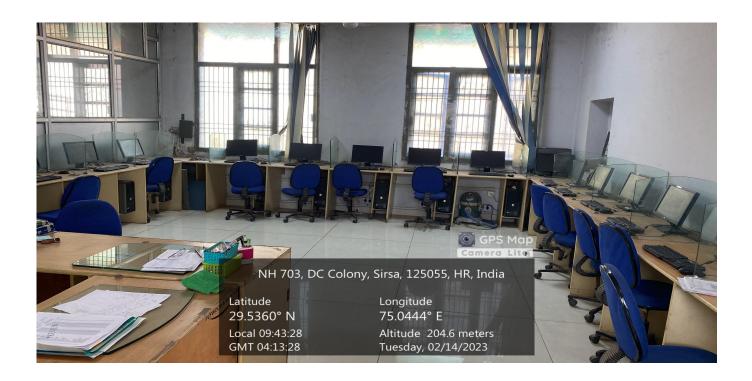

#### 4. List of Computer Labs

| Sr. No. | Department                     | Room No. | Size    | Location       |
|---------|--------------------------------|----------|---------|----------------|
| 1       | Economics Computer Lab         | 45A      | 25'x10' | Arts Block     |
| 2       | English Language Lab           | 43       | 20'x23' | Arts Block     |
| 3       | Computer Science Lab           | 120      | 20'x22' | Science Block  |
| 4       | Compulsory Computer Labs       | 41       | 20'x24' | Arts Block     |
| 5       | Compulsory Computer Labs       | 42       | 20'x24' | Arts Block     |
| 6       | Commerce Computer Lab          | 206      | 27'x24' | Commerce Block |
| 7.      | Maths cum Physics Computer Lab | 121      | 17'x10' | Science Block  |