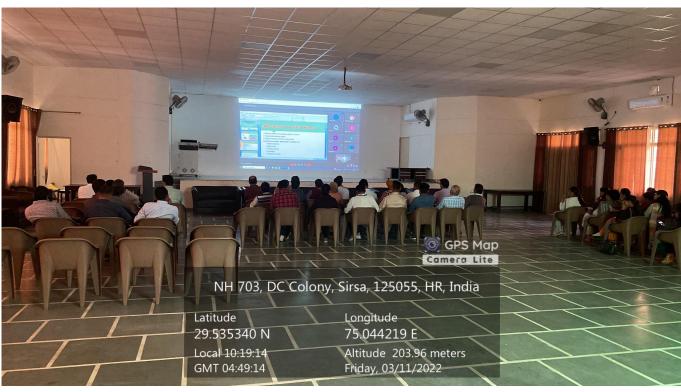

ce Department              | 120A | Yes      | Yes  | Science Block  |
| 13  | Mathematics Department                   | 122  | Yes      | Yes  | Science Block  |
| 14. | Physics Department                       | 123  | Yes      | Yes  | Science Block  |
| 15. | Botany Department                        | 136  | Yes      | Yes  | Science Block  |
| 16. | Zoology Department                       | 137  | Yes      | Yes  | Science Block  |
| 17. | Psychology Department                    | 141  | Yes      | Yes  | Science Block  |
| 18. | Commerce Department                      | 208A | No       | Yes  | Commerce Block |

#### 7. Indoor Gym







8. Outdoor Gym: Available in the college playground





#### 9. Playground











#### 10. Seminar Hall





#### 11. Multipurpose Hall





#### 12. Main Library











#### 13. Girls Common Room

There are three air conditioned Common Rooms for Girls with sufficient and comfortable Furniture and Washrooms fully equipped with Sanitary Napkin Dispensers as well as Incinators. The girl students can rest in these air conditioned rooms during their vacant classes and relax. These common rooms have dedicated lady attendants for the safety of girls and for maintenance of the common rooms.







#### 14. Girls Hostel