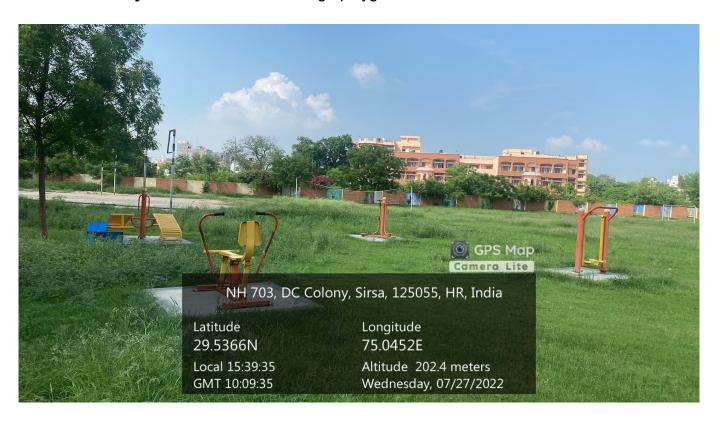

| 108  |          |      |                |
| 12. | Computer Science Department              | 120A | Yes      | Yes  | Science Block  |
| 13  | Mathematics Department                   | 122  | Yes      | Yes  | Science Block  |
| 14. | Physics Department                       | 123  | Yes      | Yes  | Science Block  |
| 15. | Botany Department                        | 136  | Yes      | Yes  | Science Block  |
| 16. | Zoology Department                       | 137  | Yes      | Yes  | Science Block  |
| 17. | Psychology Department                    | 141  | Yes      | Yes  | Science Block  |
| 18. | Commerce Department                      | 208A | No       | Yes  | Commerce Block |

#### 7. Indoor Gym







8. Outdoor Gym: Available in the college playground





#### 9. Playground











#### 10. Seminar Hall





#### 11. Multipurpose Hall





#### 12. Main Library











#### 13. Girls Common Room

There are three air conditioned Common Rooms for Girls with sufficient and comfortable Furniture and Washrooms fully equipped with Sanitary Napkin Dispensers as well as Incinators. The girl students can rest in these air conditioned rooms during their vacant classes and relax. These common rooms have dedicated lady attendants for the safety of girls and for maintenance of the common rooms.







#### 14. Girls Hostel